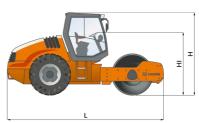

|  | Machine dimensions        |    |      |
|--|---------------------------|----|------|
|  | Total length (L)          | mm | 6075 |
|  | Width (B)                 | mm | 2270 |
|  | Total height (H)          | mm | 3020 |
|  | Drum width (X)            | mm | 2140 |
|  | Height loading, min. (Hl) | mm | 2290 |