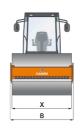

|  | Machine dimensions        |    |      |
|--|---------------------------|----|------|
|  | Total length (L)          | mm | 6075 |
|  | Width (B)                 | mm | 2270 |
|  | Total height (H)          | mm | 3020 |
|  | Drum width (X)            | mm | 2140 |
|  | Height loading, min. (Hl) | mm | 2290 |