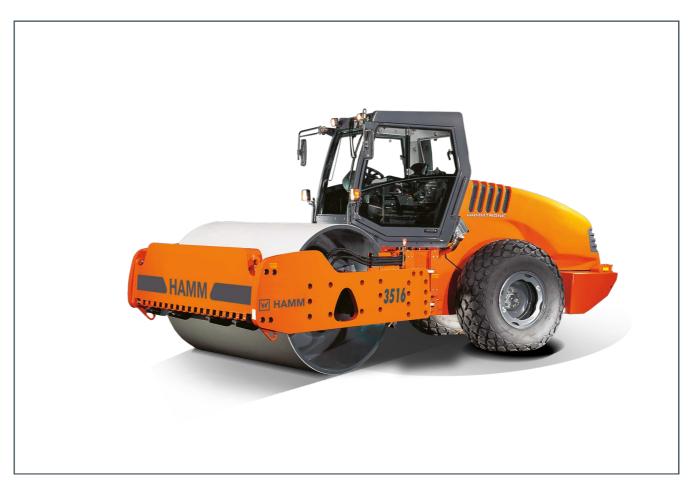

# 3516 HT

Compactor with smooth drum
Compactors Series 3000 / Series H176

## **HIGHLIGHTS 3000**

- 3-point articulation for outstanding traction and off-road mobility
- Simple, intuitive and language-neutral operation
- Electronic machine management Hammtronic
- Ergonomic driver platform with rotatable seat operating unit, adjustable driver's seat and tilting steering column
- Excellent view of the machine and the construction site