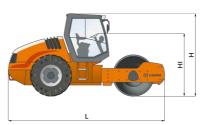

|  | Machine dimensions        |    |      |
|--|---------------------------|----|------|
|  | Total length (L)          | mm | 6210 |
|  | Width (B)                 | mm | 2390 |
|  | Total height (H)          | mm | 2980 |
|  | Drum width (X)            | mm | 2220 |
|  | Height loading, min. (Hl) | mm | 2325 |