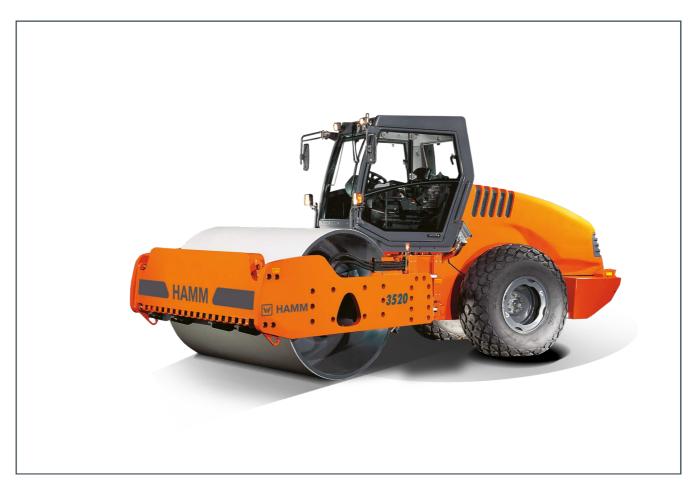

# 3520

Compactor with smooth drum
Compactors Series 3000 / Series H176

## **HIGHLIGHTS 3000**

- 3-point articulation for outstanding traction and off-road mobility
- Simple, intuitive and language-neutral operation
- Ergonomic driver platform with rotatable seat operating unit, adjustable driver's seat and tilting steering column
- Excellent view of the machine and the construction site
- High compaction performance thanks to high line load and big amplitudes