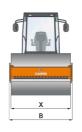

|  | Machine dimensions        |    |      |
|--|---------------------------|----|------|
|  | Total length (L)          | mm | 6210 |
|  | Width (B)                 | mm | 2390 |
|  | Total height (H)          | mm | 2980 |
|  | Drum width (X)            | mm | 2220 |
|  | Height loading, min. (Hl) | mm | 2325 |