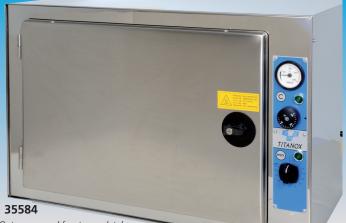

## DIGITAL OR THERMOVENTILATED DRY HEAT STERILIZERS

Outer case and front completely made of stainless steel, included the drummed door strongly insulated with non-conducting material

TITANOX dry heat sterilizers 20, 60, 120 litres.

Inner structure and height adjustable inner shelves completely made of stainless steel. Door with lock and key.

Thermoventilated unit: to guarantee the uniformity of the temperature in the heating room and to allow the circulation of the air, the device is provided with a ventilation motor that results always in operation, both during the cycle of heating and during the pauses of cooling.

| GIMA code<br>Thermoventilated | GIMA code<br>Digital | Capacity | Outside<br>dimensions (mm) | Inside<br>dimensions (mm) |
|-------------------------------|----------------------|----------|----------------------------|---------------------------|
| 35583                         | 35586                | 20 I     | 570x345xh 400              | 405x255xh 210             |
| 35584                         | 35587                | 60 I     | 705x450xh 475              | 535x320xh 345             |
| 35585                         | 35588                | 120 l    | 835x565xh 555              | 670x420xh 415             |