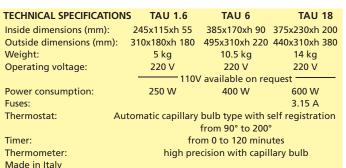

## **TECHNICAL SPECIFICATIONS**

## TAU STERIL AUTOMATIC DRY HEAT STERILIZERS 1.6, 6, 18 LITRES

• 35606 TAU STERIL 6 - automatic hot air sterilizer

• 35619 TAU STERIL 18 - automatic hot air sterilizer

TAU sterilizers have been designed to satisfy all daily medical requirements in the field of sterilization.

Extremely robust, totally automatic, guarantee complete working safety.

TAU 1.6 and 6 have double wall and inner insulation, outside is made of stove-enamelled sheet steel, inside of stainless steel 18/8 (double cover, sterilization chamber and removable perforated tray).

TAU 18 comes complete with safety fuses, neon warning lights to control timer and thermostat, power cable, 3 itallumac treated shelves (375x200 mm), shelf extracting tongs.

355