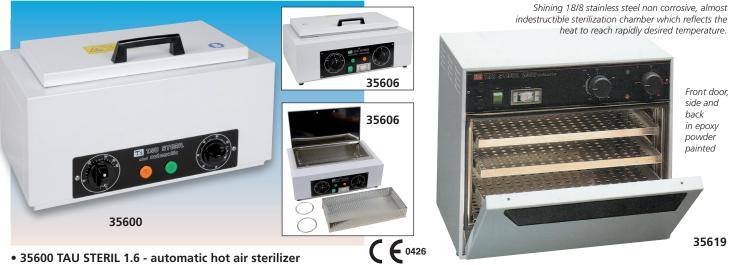

## TAU STERIL AUTOMATIC DRY HEAT STERILIZERS 1.6, 6, 18 LITRES

• 35606 TAU STERIL 6 - automatic hot air sterilizer

• 35619 TAU STERIL 18 - automatic hot air sterilizer

TAU sterilizers have been designed to satisfy all daily medical requirements in the field of sterilization.

Extremely robust, totally automatic, guarantee complete working safety.

TAU 1.6 and 6 have double wall and inner insulation, outside is made of stove-enamelled sheet steel, inside of stainless steel 18/8 (double cover, sterilization chamber and removable perforated tray).

TAU 18 comes complete with safety fuses, neon warning lights to control timer and thermostat, power cable, 3 itallumac treated shelves (375x200 mm), shelf extracting tongs.

355