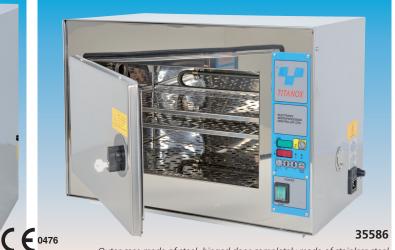

Digital unit: adjustable aeration tunnels, placed on the bottom of the right side and on the top of the left side for hot air adjustment and circulation, which is useful for a quick cooling of the device.

| GIMA code<br>Thermoventilated | GIMA code<br>Digital | Capacity | Outside<br>dimensions (mm) | Inside<br>dimensions (mm) |
|-------------------------------|----------------------|----------|----------------------------|---------------------------|
| 35583                         | 35586                | 20 I     | 570x345xh 400              | 405x255xh 210             |
| 35584                         | 35587                | 60 I     | 705x450xh 475              | 535x320xh 345             |
| 35585                         | 35588                | 120 l    | 835x565xh 555              | 670x420xh 415             |