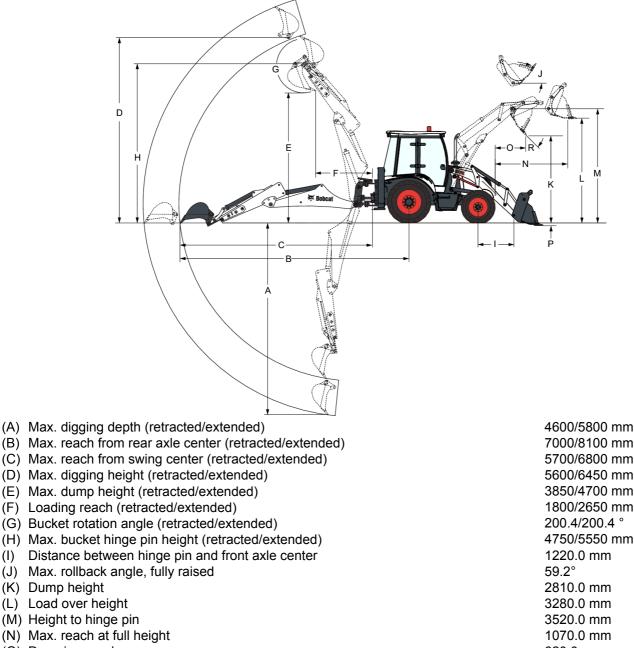

### Working range

- (O) Dumping reach
- (P) Digging depth
- (R) Dump angle

7000/8100 mm 5700/6800 mm 5600/6450 mm 3850/4700 mm 1800/2650 mm 4750/5550 mm 620.0 mm 115.0 mm 45.0°