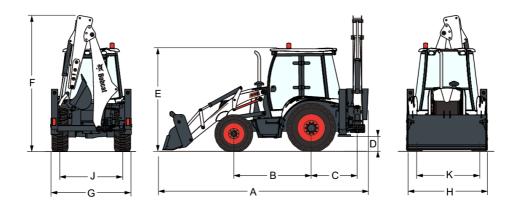

## Dimensions

- (A) Overall length in travel position
- (B) Wheelbase
- (C) Backhoe swing center distance
- (D) Ground clearence
- (E) Height to cab
- (F) Overall transport height
- (G) Machine width
- (H) Overall width (bucket)
- (J) Rear wheel track
- (K) Font wheel track

5950.0 mm 2180.0 mm 1300.0 mm 380.0 mm 2900.0 mm 2900.0 mm 2280.0 mm 1770.0 mm 1895.0 mm

**B730 Backhoe Loaders** Specifications