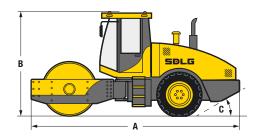

| Description                 | Specification         |
|-----------------------------|-----------------------|
| Operating weight            | 20 000 kg             |
| Туре                        | Single drum compactor |
| Dimensions                  |                       |
| A: Overall length           | 6 370 mm              |
| B: Overall height           | 3 185 mm              |
| C: Approach angle back      | 29°                   |
| D: Machine width            | 2 320 mm              |
| E: Drum width               | 2 150 mm              |
| F: Articulation either side | 35°                   |
| Turning radius              | 6 600 mm              |