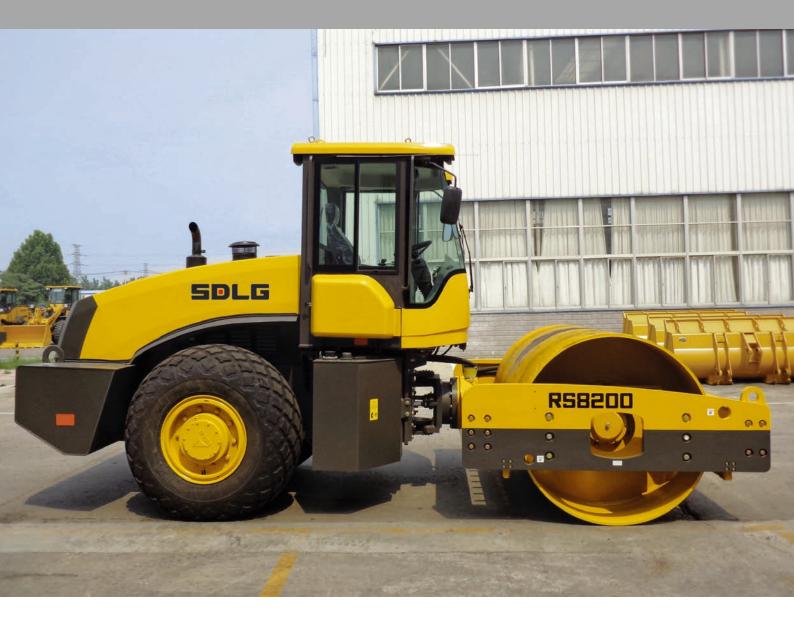

## **RS8200**

The RS8200 is a 20 tonne mechanical soil compactor. The Weichai Deutz engine combined with well proven SDLG technologies provides a reliable machine. The RS8200 offers dual vibration frequencies that are adjustable from inside the cab and uses a fixed shaft power shift transmission to ensure excellent compaction results.

- From commercial and industrial projects to large site preparations and highway sites; SDLG single drum soil compactors are reliable, efficient and flexible for even the toughest jobs.
- The new cab design offers an A/C temperature control option and good allround visibility, giving operators a productive and state-of-the-art working environment.
- SDLG compactors offer flexibility and can be transformed from a smooth drum compactor to a padfoot compactor with the optional two piece clamp-on padfoot shell kit.
- SDLG compactors are easily serviceable, with the large engine hood allowing excellent accessibility to all maintenance and check points.