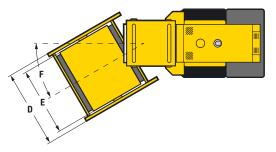

| Description                 | Specification         |
|-----------------------------|-----------------------|
| Operating weight            | 20 000 kg             |
| Туре                        | Single drum compactor |
| Dimensions                  |                       |
| A: Overall length           | 6 370 mm              |
| B: Overall height           | 3 185 mm              |
| C: Approach angle back      | 29°                   |
| D: Machine width            | 2 320 mm              |
| E: Drum width               | 2 150 mm              |
| F: Articulation either side | 35°                   |
| Turning radius              | 6 600 mm              |