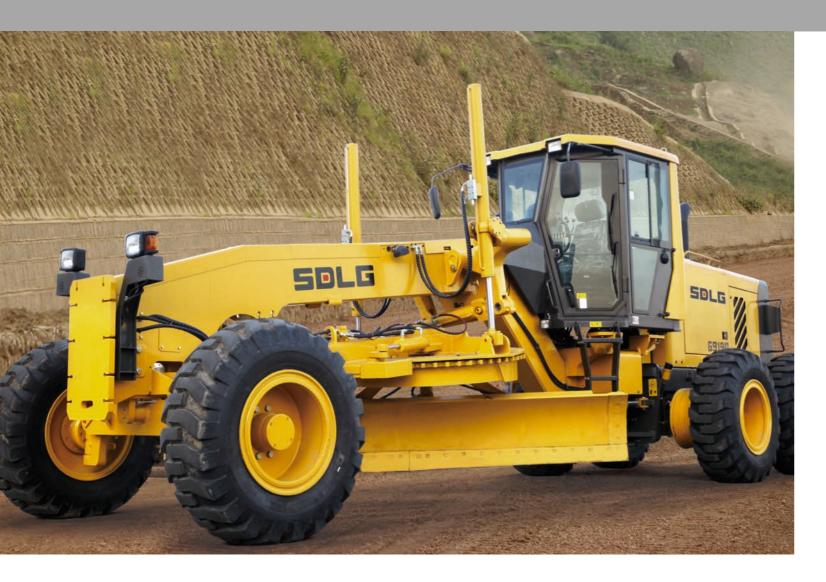

## **G9190**

Based on proven SDLG technology, the G9190 is a well-balanced grader with good traction and excellent blade down force.

The 146 kW Dalian Deutz engine, in combination with the Hangchi power shift transmission delivers easy and reliable operation. The engine offers 3 distinct power curve settings, making the smoothest grade on any surface and reducing fuel consumption at the same time.

The G9190 cab offers impressive visibility, and a comfortable, quiet working space. This combined with A/C controlled temperature, results in a more pleasant and productive working space for operators.

The Machine Blade Control System (MBCS) is controlled by hydraulic mechanical levers in the cab, meaning the operator can swing the blade himself if required. In general usage, no manual interference is required, which greatly increases the safety of the machine. Moreover, Dual Hydraulic Cylinders operate the Circle Turn, meaning the operator can reposition the blade with load on, resulting in a smoother and more efficient grade.