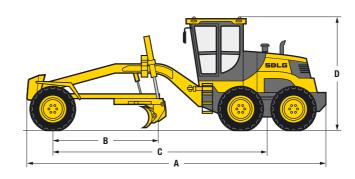

- Rear ripper
- Mid mounted scarifier
- Front dozer blade

| Base operating weight  Base operating weight  Including standard front dozer blade Including standard rear ripper (Including standard rear ripper (Including front block counter weight) Including standard middle ripper Including standard middle middle standard middle standard middle standard middle standard standard middle standard middle standard middle standard middle standard middle standard | Description                          | Specification    |
|--------------------------------------------------------------------------------------------------------------------------------------------------------------------------------------------------------------------------------------------------------------------------------------------------------------------------------------------------------------------------------------------------------------------------------------------------------------------------------------------------------------------------------------------------------------------------------------------------------------------------------------------------------------------------------------------------------------------------------------------------------------------------------------------------------------------------------------------------------------------------------------------------------------------------------------------------------------------------------------------------------------------------------------------------------------------------------------------------------------------------------------------------------------------------------------------------------------------------------------------------------------------------------------------------------------------------------------------------------------------------------------------------------------------------------------------------------------------------------------------------------------------------------------------------------------------------------------------------------------------------------------------------------------------------------------------------------------------------------------------------------------------------------------------------------------------------------------------------------------------------------------------------------------------------------------------------------------------------------------------------------------------------------------------------------------------------------------------------------------------------------|--------------------------------------|------------------|
| Including standard front dozer blade Including standard rear ripper (Including front block counter weight) Including standard middle ripper Including standard middle | Operating weight                     |                  |
| Including standard rear ripper (Including front block counter weight)  Including standard middle ripper  Including front kg  Including | Base operating weight                | 15 800 kg        |
| (Including front block counter weight)  17 550 kg  Including standard middle ripper  16 630 kg  Dimensions  A. Overall length  B. Blade base according to ISO 7134  C. Wheel base  C. Wheel base  D. Overall height  E. Width - front tyre center lines  F. Width - outside tyres  2 710 mm  Blade  Standard blade width  3 962 mm  Blade height  635 mm  Blade thickness  22 mm  Maximum blade lift above the ground  445 mm  Blade tilt forward  47°  Shoulder reach outside wheels straight                                                                                                                                                                                                                                                                                                                                                                                                                                                                                                                                                                                                                                                                                                                                                                                                                                                                                                                                                                                                                                                                                                                                                                                                                                                                                                                                                                                                                                                                                                                                                                                                                                 | Including standard front dozer blade | 16 800 kg        |
| Dimensions  A. Overall length 8 975 mm  B. Blade base according to ISO 7134 2 569 mm  C. Wheel base 6 480 mm  D. Overall height 3 244 mm  E. Width - front tyre center lines 2 260 mm  F. Width - outside tyres 2 710 mm  Blade  Standard blade width 3 962 mm  Blade height 635 mm  Blade thickness 22 mm  Maximum blade lift above the ground 445 mm  Blade tilt forward 47°  Blade tilt backward 5°  Shoulder reach outside wheels straight                                                                                                                                                                                                                                                                                                                                                                                                                                                                                                                                                                                                                                                                                                                                                                                                                                                                                                                                                                                                                                                                                                                                                                                                                                                                                                                                                                                                                                                                                                                                                                                                                                                                                 |                                      | 17 550 kg        |
| A. Overall length 8 975 mm  B. Blade base according to ISO 7134 2 569 mm  C. Wheel base 6 480 mm  D. Overall height 3 244 mm  E. Width - front tyre center lines 2 260 mm  F. Width - outside tyres 2 710 mm  Blade  Standard blade width 3 962 mm  Blade height 635 mm  Blade thickness 22 mm  Maximum blade lift above the ground 445 mm  Blade tilt forward 47°  Blade tilt backward 5°  Shoulder reach outside wheels straight                                                                                                                                                                                                                                                                                                                                                                                                                                                                                                                                                                                                                                                                                                                                                                                                                                                                                                                                                                                                                                                                                                                                                                                                                                                                                                                                                                                                                                                                                                                                                                                                                                                                                             | Including standard middle ripper     | 16 630 kg        |
| B. Blade base according to ISO 7134 2 569 mm  C. Wheel base 6 480 mm  D. Overall height 3 244 mm  E. Width - front tyre center lines 2 260 mm  F. Width - outside tyres 2 710 mm  Blade  Standard blade width 3 962 mm  Blade height 635 mm  Blade thickness 22 mm  Maximum blade lift above the ground 445 mm  Blade tilt forward 47°  Blade tilt backward 5°  Shoulder reach outside wheels straight                                                                                                                                                                                                                                                                                                                                                                                                                                                                                                                                                                                                                                                                                                                                                                                                                                                                                                                                                                                                                                                                                                                                                                                                                                                                                                                                                                                                                                                                                                                                                                                                                                                                                                                         | Dimensions                           |                  |
| C. Wheel base 6 480 mm  D. Overall height 3 244 mm  E. Width - front tyre center lines 2 260 mm  F. Width - outside tyres 2 710 mm  Blade  Standard blade width 3 962 mm  Blade height 635 mm  Blade thickness 22 mm  Maximum blade lift above the ground 445 mm  Blade tilt forward 47°  Blade tilt backward 5°  Shoulder reach outside wheels straight                                                                                                                                                                                                                                                                                                                                                                                                                                                                                                                                                                                                                                                                                                                                                                                                                                                                                                                                                                                                                                                                                                                                                                                                                                                                                                                                                                                                                                                                                                                                                                                                                                                                                                                                                                       | A. Overall length                    | 8 975 mm         |
| D. Overall height 3 244 mm  E. Width - front tyre center lines 2 260 mm  F. Width - outside tyres 2 710 mm  Blade  Standard blade width 3 962 mm  Blade height 635 mm  Blade thickness 22 mm  Maximum blade lift above the ground 445 mm  Blade tilt forward 47°  Blade tilt backward 5°  Shoulder reach outside wheels straight                                                                                                                                                                                                                                                                                                                                                                                                                                                                                                                                                                                                                                                                                                                                                                                                                                                                                                                                                                                                                                                                                                                                                                                                                                                                                                                                                                                                                                                                                                                                                                                                                                                                                                                                                                                               | B. Blade base according to ISO 7134  | 2 569 mm         |
| E. Width - front tyre center lines 2 260 mm  F. Width - outside tyres 2 710 mm  Blade  Standard blade width 3 962 mm  Blade height 635 mm  Blade thickness 22 mm  Maximum blade lift above the ground 445 mm  Blade tilt forward 47°  Blade tilt backward 5°  Shoulder reach outside wheels straight                                                                                                                                                                                                                                                                                                                                                                                                                                                                                                                                                                                                                                                                                                                                                                                                                                                                                                                                                                                                                                                                                                                                                                                                                                                                                                                                                                                                                                                                                                                                                                                                                                                                                                                                                                                                                           | C. Wheel base                        | 6 480 mm         |
| F. Width - outside tyres 2 710 mm  Blade  Standard blade width 3 962 mm  Blade height 635 mm  Blade thickness 22 mm  Maximum blade lift above the ground 445 mm  Blade tilt forward 47°  Blade tilt backward 5°  Shoulder reach outside wheels straight                                                                                                                                                                                                                                                                                                                                                                                                                                                                                                                                                                                                                                                                                                                                                                                                                                                                                                                                                                                                                                                                                                                                                                                                                                                                                                                                                                                                                                                                                                                                                                                                                                                                                                                                                                                                                                                                        | D. Overall height                    | 3 244 mm         |
| Blade  Standard blade width 3 962 mm  Blade height 635 mm  Blade thickness 22 mm  Maximum blade lift above the ground 445 mm  Blade tilt forward 47°  Blade tilt backward 5°  Shoulder reach outside wheels straight                                                                                                                                                                                                                                                                                                                                                                                                                                                                                                                                                                                                                                                                                                                                                                                                                                                                                                                                                                                                                                                                                                                                                                                                                                                                                                                                                                                                                                                                                                                                                                                                                                                                                                                                                                                                                                                                                                           | E. Width - front tyre center lines   | 2 260 mm         |
| Standard blade width 3 962 mm  Blade height 635 mm  Blade thickness 22 mm  Maximum blade lift above the ground 445 mm  Blade tilt forward 47°  Blade tilt backward 5°  Shoulder reach outside wheels straight                                                                                                                                                                                                                                                                                                                                                                                                                                                                                                                                                                                                                                                                                                                                                                                                                                                                                                                                                                                                                                                                                                                                                                                                                                                                                                                                                                                                                                                                                                                                                                                                                                                                                                                                                                                                                                                                                                                  | F. Width - outside tyres             | 2 710 mm         |
| Blade height 635 mm  Blade thickness 22 mm  Maximum blade lift above the ground 445 mm  Blade tilt forward 47°  Blade tilt backward 5°  Shoulder reach outside wheels straight                                                                                                                                                                                                                                                                                                                                                                                                                                                                                                                                                                                                                                                                                                                                                                                                                                                                                                                                                                                                                                                                                                                                                                                                                                                                                                                                                                                                                                                                                                                                                                                                                                                                                                                                                                                                                                                                                                                                                 | Blade                                |                  |
| Blade thickness 22 mm  Maximum blade lift above the ground 445 mm  Blade tilt forward 47°  Blade tilt backward 5°  Shoulder reach outside wheels straight                                                                                                                                                                                                                                                                                                                                                                                                                                                                                                                                                                                                                                                                                                                                                                                                                                                                                                                                                                                                                                                                                                                                                                                                                                                                                                                                                                                                                                                                                                                                                                                                                                                                                                                                                                                                                                                                                                                                                                      | Standard blade width                 | 3 962 mm         |
| Maximum blade lift above the ground 445 mm  Blade tilt forward 47°  Blade tilt backward 5°  Shoulder reach outside wheels straight                                                                                                                                                                                                                                                                                                                                                                                                                                                                                                                                                                                                                                                                                                                                                                                                                                                                                                                                                                                                                                                                                                                                                                                                                                                                                                                                                                                                                                                                                                                                                                                                                                                                                                                                                                                                                                                                                                                                                                                             | Blade height                         | 635 mm           |
| Blade tilt forward 47°  Blade tilt backward 5°  Shoulder reach outside wheels straight                                                                                                                                                                                                                                                                                                                                                                                                                                                                                                                                                                                                                                                                                                                                                                                                                                                                                                                                                                                                                                                                                                                                                                                                                                                                                                                                                                                                                                                                                                                                                                                                                                                                                                                                                                                                                                                                                                                                                                                                                                         | Blade thickness                      | 22 mm            |
| Blade tilt backward 5° Shoulder reach outside wheels straight                                                                                                                                                                                                                                                                                                                                                                                                                                                                                                                                                                                                                                                                                                                                                                                                                                                                                                                                                                                                                                                                                                                                                                                                                                                                                                                                                                                                                                                                                                                                                                                                                                                                                                                                                                                                                                                                                                                                                                                                                                                                  | Maximum blade lift above the ground  | 445 mm           |
| Shoulder reach outside wheels straight                                                                                                                                                                                                                                                                                                                                                                                                                                                                                                                                                                                                                                                                                                                                                                                                                                                                                                                                                                                                                                                                                                                                                                                                                                                                                                                                                                                                                                                                                                                                                                                                                                                                                                                                                                                                                                                                                                                                                                                                                                                                                         | Blade tilt forward                   | 47°              |
|                                                                                                                                                                                                                                                                                                                                                                                                                                                                                                                                                                                                                                                                                                                                                                                                                                                                                                                                                                                                                                                                                                                                                                                                                                                                                                                                                                                                                                                                                                                                                                                                                                                                                                                                                                                                                                                                                                                                                                                                                                                                                                                                | Blade tilt backward                  | 5°               |
|                                                                                                                                                                                                                                                                                                                                                                                                                                                                                                                                                                                                                                                                                                                                                                                                                                                                                                                                                                                                                                                                                                                                                                                                                                                                                                                                                                                                                                                                                                                                                                                                                                                                                                                                                                                                                                                                                                                                                                                                                                                                                                                                |                                      | 2 172 / 2 162 mm |