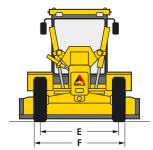

- Rear ripper
- Mid mounted scarifier
- Front dozer blade

| Base operating weight  Base operating weight  Including standard front dozer blade Including standard rear ripper (Including standard rear ripper (Including front block counter weight) Including standard middle ripper Including standard middle middle standard middle standard middle standard middle standard standard middle standard middle standard middle standard middle standard middle standard | Description                          | Specification    |
|--------------------------------------------------------------------------------------------------------------------------------------------------------------------------------------------------------------------------------------------------------------------------------------------------------------------------------------------------------------------------------------------------------------------------------------------------------------------------------------------------------------------------------------------------------------------------------------------------------------------------------------------------------------------------------------------------------------------------------------------------------------------------------------------------------------------------------------------------------------------------------------------------------------------------------------------------------------------------------------------------------------------------------------------------------------------------------------------------------------------------------------------------------------------------------------------------------------------------------------------------------------------------------------------------------------------------------------------------------------------------------------------------------------------------------------------------------------------------------------------------------------------------------------------------------------------------------------------------------------------------------------------------------------------------------------------------------------------------------------------------------------------------------------------------------------------------------------------------------------------------------------------------------------------------------------------------------------------------------------------------------------------------------------------------------------------------------------------------------------------------------|--------------------------------------|------------------|
| Including standard front dozer blade Including standard rear ripper (Including front block counter weight) Including standard middle ripper Including standard middle | Operating weight                     |                  |
| Including standard rear ripper (Including front block counter weight)  Including standard middle ripper  Including front kg  Including | Base operating weight                | 15 800 kg        |
| (Including front block counter weight)  17 550 kg  Including standard middle ripper  16 630 kg  Dimensions  A. Overall length  B. Blade base according to ISO 7134  C. Wheel base  C. Wheel base  D. Overall height  E. Width - front tyre center lines  F. Width - outside tyres  2 710 mm  Blade  Standard blade width  3 962 mm  Blade height  635 mm  Blade thickness  22 mm  Maximum blade lift above the ground  445 mm  Blade tilt forward  47°  Shoulder reach outside wheels straight                                                                                                                                                                                                                                                                                                                                                                                                                                                                                                                                                                                                                                                                                                                                                                                                                                                                                                                                                                                                                                                                                                                                                                                                                                                                                                                                                                                                                                                                                                                                                                                                                                 | Including standard front dozer blade | 16 800 kg        |
| Dimensions  A. Overall length 8 975 mm  B. Blade base according to ISO 7134 2 569 mm  C. Wheel base 6 480 mm  D. Overall height 3 244 mm  E. Width - front tyre center lines 2 260 mm  F. Width - outside tyres 2 710 mm  Blade  Standard blade width 3 962 mm  Blade height 635 mm  Blade thickness 22 mm  Maximum blade lift above the ground 445 mm  Blade tilt forward 47°  Blade tilt backward 5°  Shoulder reach outside wheels straight                                                                                                                                                                                                                                                                                                                                                                                                                                                                                                                                                                                                                                                                                                                                                                                                                                                                                                                                                                                                                                                                                                                                                                                                                                                                                                                                                                                                                                                                                                                                                                                                                                                                                 |                                      | 17 550 kg        |
| A. Overall length 8 975 mm  B. Blade base according to ISO 7134 2 569 mm  C. Wheel base 6 480 mm  D. Overall height 3 244 mm  E. Width - front tyre center lines 2 260 mm  F. Width - outside tyres 2 710 mm  Blade  Standard blade width 3 962 mm  Blade height 635 mm  Blade thickness 22 mm  Maximum blade lift above the ground 445 mm  Blade tilt forward 47°  Blade tilt backward 5°  Shoulder reach outside wheels straight                                                                                                                                                                                                                                                                                                                                                                                                                                                                                                                                                                                                                                                                                                                                                                                                                                                                                                                                                                                                                                                                                                                                                                                                                                                                                                                                                                                                                                                                                                                                                                                                                                                                                             | Including standard middle ripper     | 16 630 kg        |
| B. Blade base according to ISO 7134 2 569 mm  C. Wheel base 6 480 mm  D. Overall height 3 244 mm  E. Width - front tyre center lines 2 260 mm  F. Width - outside tyres 2 710 mm  Blade  Standard blade width 3 962 mm  Blade height 635 mm  Blade thickness 22 mm  Maximum blade lift above the ground 445 mm  Blade tilt forward 47°  Blade tilt backward 5°  Shoulder reach outside wheels straight                                                                                                                                                                                                                                                                                                                                                                                                                                                                                                                                                                                                                                                                                                                                                                                                                                                                                                                                                                                                                                                                                                                                                                                                                                                                                                                                                                                                                                                                                                                                                                                                                                                                                                                         | Dimensions                           |                  |
| C. Wheel base 6 480 mm  D. Overall height 3 244 mm  E. Width - front tyre center lines 2 260 mm  F. Width - outside tyres 2 710 mm  Blade  Standard blade width 3 962 mm  Blade height 635 mm  Blade thickness 22 mm  Maximum blade lift above the ground 445 mm  Blade tilt forward 47°  Blade tilt backward 5°  Shoulder reach outside wheels straight                                                                                                                                                                                                                                                                                                                                                                                                                                                                                                                                                                                                                                                                                                                                                                                                                                                                                                                                                                                                                                                                                                                                                                                                                                                                                                                                                                                                                                                                                                                                                                                                                                                                                                                                                                       | A. Overall length                    | 8 975 mm         |
| D. Overall height 3 244 mm  E. Width - front tyre center lines 2 260 mm  F. Width - outside tyres 2 710 mm  Blade  Standard blade width 3 962 mm  Blade height 635 mm  Blade thickness 22 mm  Maximum blade lift above the ground 445 mm  Blade tilt forward 47°  Blade tilt backward 5°  Shoulder reach outside wheels straight                                                                                                                                                                                                                                                                                                                                                                                                                                                                                                                                                                                                                                                                                                                                                                                                                                                                                                                                                                                                                                                                                                                                                                                                                                                                                                                                                                                                                                                                                                                                                                                                                                                                                                                                                                                               | B. Blade base according to ISO 7134  | 2 569 mm         |
| E. Width - front tyre center lines 2 260 mm  F. Width - outside tyres 2 710 mm  Blade  Standard blade width 3 962 mm  Blade height 635 mm  Blade thickness 22 mm  Maximum blade lift above the ground 445 mm  Blade tilt forward 47°  Blade tilt backward 5°  Shoulder reach outside wheels straight                                                                                                                                                                                                                                                                                                                                                                                                                                                                                                                                                                                                                                                                                                                                                                                                                                                                                                                                                                                                                                                                                                                                                                                                                                                                                                                                                                                                                                                                                                                                                                                                                                                                                                                                                                                                                           | C. Wheel base                        | 6 480 mm         |
| F. Width - outside tyres 2 710 mm  Blade  Standard blade width 3 962 mm  Blade height 635 mm  Blade thickness 22 mm  Maximum blade lift above the ground 445 mm  Blade tilt forward 47°  Blade tilt backward 5°  Shoulder reach outside wheels straight                                                                                                                                                                                                                                                                                                                                                                                                                                                                                                                                                                                                                                                                                                                                                                                                                                                                                                                                                                                                                                                                                                                                                                                                                                                                                                                                                                                                                                                                                                                                                                                                                                                                                                                                                                                                                                                                        | D. Overall height                    | 3 244 mm         |
| Blade  Standard blade width 3 962 mm  Blade height 635 mm  Blade thickness 22 mm  Maximum blade lift above the ground 445 mm  Blade tilt forward 47°  Blade tilt backward 5°  Shoulder reach outside wheels straight                                                                                                                                                                                                                                                                                                                                                                                                                                                                                                                                                                                                                                                                                                                                                                                                                                                                                                                                                                                                                                                                                                                                                                                                                                                                                                                                                                                                                                                                                                                                                                                                                                                                                                                                                                                                                                                                                                           | E. Width - front tyre center lines   | 2 260 mm         |
| Standard blade width 3 962 mm  Blade height 635 mm  Blade thickness 22 mm  Maximum blade lift above the ground 445 mm  Blade tilt forward 47°  Blade tilt backward 5°  Shoulder reach outside wheels straight                                                                                                                                                                                                                                                                                                                                                                                                                                                                                                                                                                                                                                                                                                                                                                                                                                                                                                                                                                                                                                                                                                                                                                                                                                                                                                                                                                                                                                                                                                                                                                                                                                                                                                                                                                                                                                                                                                                  | F. Width - outside tyres             | 2 710 mm         |
| Blade height 635 mm  Blade thickness 22 mm  Maximum blade lift above the ground 445 mm  Blade tilt forward 47°  Blade tilt backward 5°  Shoulder reach outside wheels straight                                                                                                                                                                                                                                                                                                                                                                                                                                                                                                                                                                                                                                                                                                                                                                                                                                                                                                                                                                                                                                                                                                                                                                                                                                                                                                                                                                                                                                                                                                                                                                                                                                                                                                                                                                                                                                                                                                                                                 | Blade                                |                  |
| Blade thickness 22 mm  Maximum blade lift above the ground 445 mm  Blade tilt forward 47°  Blade tilt backward 5°  Shoulder reach outside wheels straight                                                                                                                                                                                                                                                                                                                                                                                                                                                                                                                                                                                                                                                                                                                                                                                                                                                                                                                                                                                                                                                                                                                                                                                                                                                                                                                                                                                                                                                                                                                                                                                                                                                                                                                                                                                                                                                                                                                                                                      | Standard blade width                 | 3 962 mm         |
| Maximum blade lift above the ground 445 mm  Blade tilt forward 47°  Blade tilt backward 5°  Shoulder reach outside wheels straight                                                                                                                                                                                                                                                                                                                                                                                                                                                                                                                                                                                                                                                                                                                                                                                                                                                                                                                                                                                                                                                                                                                                                                                                                                                                                                                                                                                                                                                                                                                                                                                                                                                                                                                                                                                                                                                                                                                                                                                             | Blade height                         | 635 mm           |
| Blade tilt forward 47°  Blade tilt backward 5°  Shoulder reach outside wheels straight                                                                                                                                                                                                                                                                                                                                                                                                                                                                                                                                                                                                                                                                                                                                                                                                                                                                                                                                                                                                                                                                                                                                                                                                                                                                                                                                                                                                                                                                                                                                                                                                                                                                                                                                                                                                                                                                                                                                                                                                                                         | Blade thickness                      | 22 mm            |
| Blade tilt backward 5° Shoulder reach outside wheels straight                                                                                                                                                                                                                                                                                                                                                                                                                                                                                                                                                                                                                                                                                                                                                                                                                                                                                                                                                                                                                                                                                                                                                                                                                                                                                                                                                                                                                                                                                                                                                                                                                                                                                                                                                                                                                                                                                                                                                                                                                                                                  | Maximum blade lift above the ground  | 445 mm           |
| Shoulder reach outside wheels straight                                                                                                                                                                                                                                                                                                                                                                                                                                                                                                                                                                                                                                                                                                                                                                                                                                                                                                                                                                                                                                                                                                                                                                                                                                                                                                                                                                                                                                                                                                                                                                                                                                                                                                                                                                                                                                                                                                                                                                                                                                                                                         | Blade tilt forward                   | 47°              |
|                                                                                                                                                                                                                                                                                                                                                                                                                                                                                                                                                                                                                                                                                                                                                                                                                                                                                                                                                                                                                                                                                                                                                                                                                                                                                                                                                                                                                                                                                                                                                                                                                                                                                                                                                                                                                                                                                                                                                                                                                                                                                                                                | Blade tilt backward                  | 5°               |
|                                                                                                                                                                                                                                                                                                                                                                                                                                                                                                                                                                                                                                                                                                                                                                                                                                                                                                                                                                                                                                                                                                                                                                                                                                                                                                                                                                                                                                                                                                                                                                                                                                                                                                                                                                                                                                                                                                                                                                                                                                                                                                                                |                                      | 2 172 / 2 162 mm |