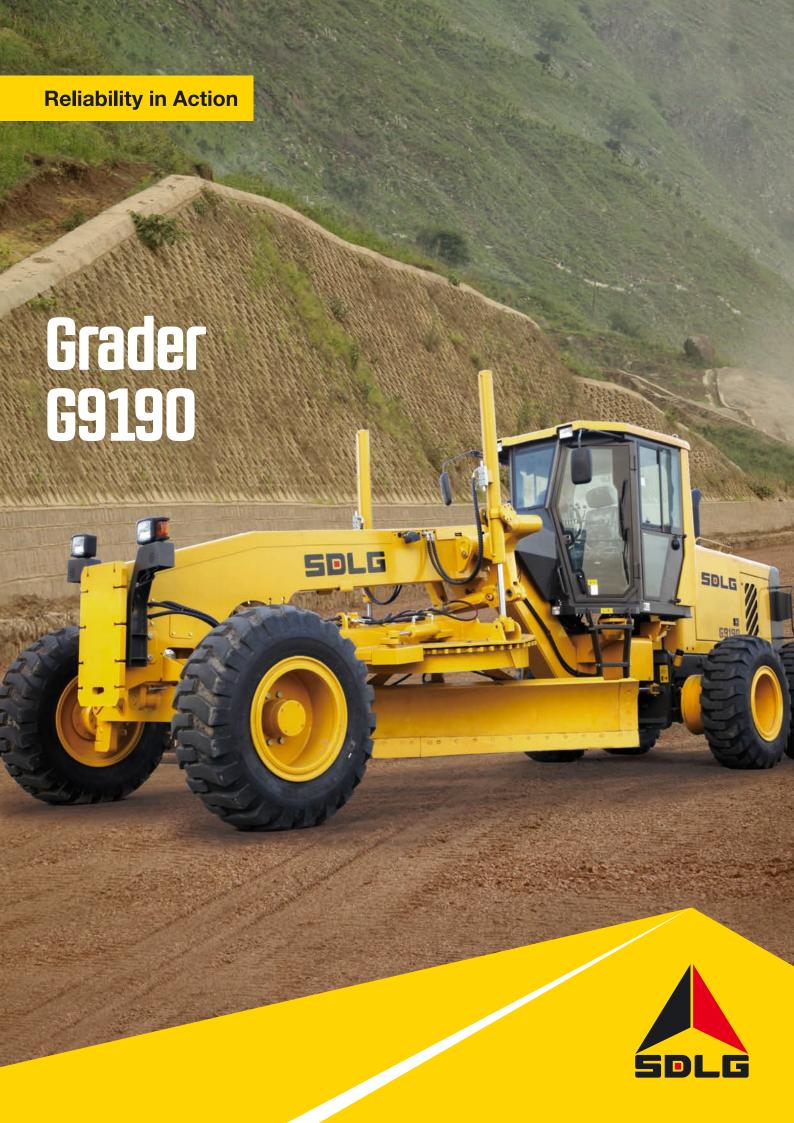

## **G9190**

Based on proven SDLG technology, the G9190 is a well-balanced grader with good traction and excellent blade down force.

The 146 kW Dalian Deutz engine, in combination with the Hangchi power shift transmission delivers easy and reliable operation. The engine offers 3 distinct power curve settings, making the smoothest grade on any surface and reducing fuel consumption at the same time.