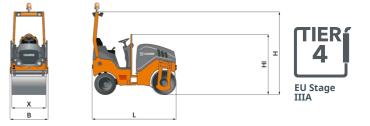

| Ĺ | Machine dimensions        |    |      |  |
|---|---------------------------|----|------|--|
| - | Total length (L)          | mm | 2530 |  |
|   | Width (B)                 | mm | 1110 |  |
|   | Total height (H)          | mm | 2475 |  |
|   | Drum width (X)            | mm | 1000 |  |
|   | Height loading, min. (Hl) | mm | 1752 |  |

| TECHNICAL DATA                     | Unit  | HD 10 VT                              |
|------------------------------------|-------|---------------------------------------|
| Weights                            |       |                                       |
| Operating weight with ROPS         | kg    | 2385                                  |
| Operating weight, max.             | kg    | 3110                                  |
| Static linear load, front          | kg/cm | 12,1                                  |
| French classific., data/class      |       | 12,1/PV2                              |
| Machine dimensions                 |       |                                       |
| Total length                       | mm    | 2530                                  |
| Total height with ROPS             | mm    | 2475                                  |
| Height loading, min.               | mm    | 1752                                  |
| Wheel base                         | mm    | 1700                                  |
| Total width                        | mm    | 1110                                  |
| Max. working width                 | mm    | 1050                                  |
| Kerb clearance, left/right         | mm    | 570/570                               |
| Turning radius, inside             | mm    | 2470                                  |
| Drum dimensions                    |       |                                       |
| Drum width, front                  | mm    | 1000                                  |
| Drum diameter, front               | mm    | 720                                   |
| Drum thickness, front              | mm    | 15                                    |
| Drum type, front                   |       | Smooth/non-split                      |
| Track offset, left/right           | mm    | 0/50                                  |
| Wheel dimensions                   |       |                                       |
| Size of tyres, rear                |       | 205/60-R15                            |
| Number of tyres, rear              |       | 4                                     |
| Diesel engine                      |       |                                       |
| Manufacturer                       |       | КИВОТА                                |
| Version                            |       | D1503                                 |
| Number of cylinders                |       | 3                                     |
| Power rat. ISO 14396, kW/PS/rpm    |       | 22,9/31,1/2700                        |
| Power rating SAE J1349, kW/HP/rpm  |       | 22,9/30,7/2700                        |
| Emission standard                  |       | EU Stage IIIA                         |
| Exhaust gas after-treatment        |       | -                                     |
| Drive                              |       |                                       |
| Speed, infinitely variable         | km/h  | 0 - 12,0                              |
| Climbing ability, vibration on/off | %     | 30/40                                 |
| Vibration                          |       |                                       |
| Vibration frequency, front, I/II   | Hz    | 67/52                                 |
| Amplitude, front, I/II             | mm    | 0,54/0,54                             |
| Centrifugal force, front, I/II     | kN    | 46/28                                 |
| Steering                           |       |                                       |
| Oscillation angle +/-              | 0     | 8                                     |
| Steering, type                     |       | Articulated steering                  |
| Sprinkler system                   |       | , , , , , , , , , , , , , , , , , , , |
| Water sprinkler, type              |       | Pressure                              |
| Tank capacity/Fill capacity        |       |                                       |
| Fuel tank, capacity                | L     | 42                                    |
| Water tank, capacity               | L     | 180                                   |
| Additive tank, capacity            | L     | 18                                    |
| Sound level                        |       |                                       |
| Acoustic power LW(A), sticker      |       | 106                                   |
| , addite power EM(h), sticker      |       | 100                                   |