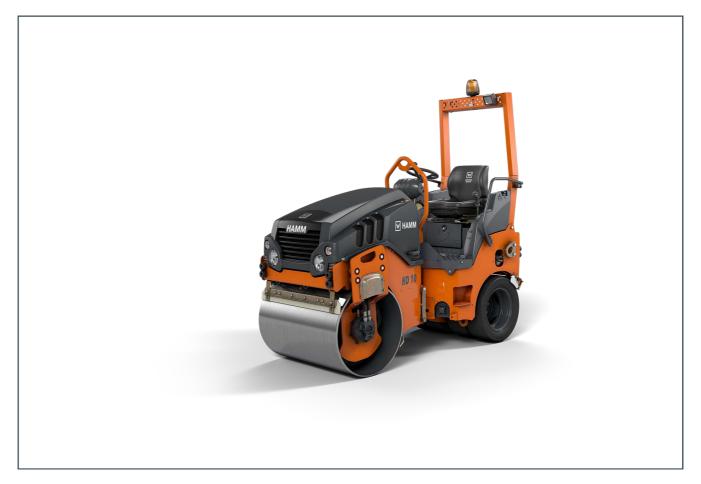

# HD 10 VT

Tandem roller with vibrating roller drum and set of tyres Tandem rollers Series HD CompactLine / Series H262

## **HIGHLIGHTS HD CompactLine**

- Simple, intuitive and language-neutral operation
- > Easy transport, simple loading
- > Ergonomic driver platform
- Excellent view of the drum edges, the machine and the construction site surroundings
- Compact dimensions